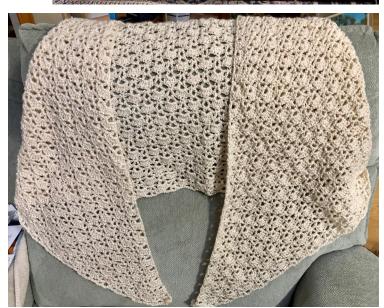

Framed Handmade OES Doily given to the Chapter from the family of Sister Elaine Kell, PM

Painting by Sister Patricia S. Ingalls, PGM

> Handmade shawl with gold threads by Sister Phyllis Stockwood, Chaplain