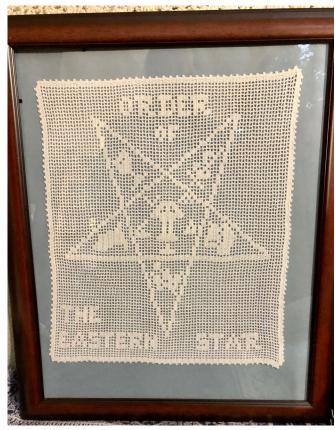

Framed Handmade OES Doily given to the Chapter from the family of Sister Elaine Kell, PM

Painting by Sister Patricia S. Ingalls, PGM

> Handmade shawl with gold threads by Sister Phyllis Stockwood, Chaplain