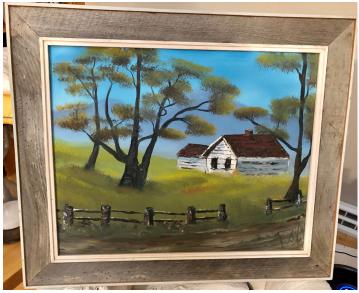

Framed Handmade OES Doily given to the Chapter from the family of Sister Elaine Kell, PM

Painting by Sister Patricia S. Ingalls, PGM

> Handmade shawl with gold threads by Sister Phyllis Stockwood, Chaplain