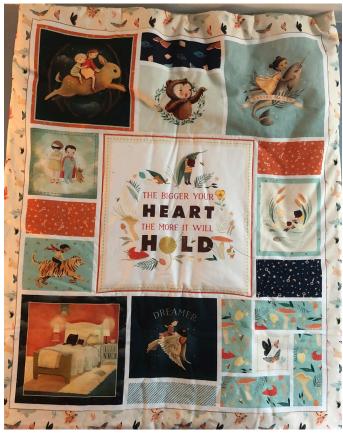

EACH ITEM WILL BE DRAWN SEPARATELY.

CHECK THE BOX ON EACH TICKET FOR

THE ITEM YOU WOULD LIKE TO WIN!

\$1.00 EACH / 6 FOR \$5.00

Drawing to be held at our International Dinner — January 8, 2022

Hand sewn Wallhanging by Sister Margaret Roe, PM who is the Heart Committee Chair in Maryland this year.